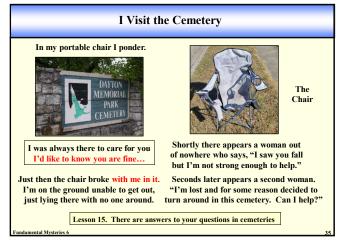

br      | 4.                        |                       |                       | powilder SS Savoie                                        |                      | 1         |
| X Nucco       | duigia<br>maria           | - 151 / 1 how         | quit . 1                  |                       |                       | East Canaa                                                |                      | -         |
|               |                           | 9-14 1/2 VS;          | 240 240                   | and the second second | it is a second        | bathar in law astrie greas at Fair                        | no Conto East Course | 13 .      |





### Instructor Mike Garrambone







ã**27** 















### Instructor Mike Garrambone



ã**31** 



ã**33** 



ã**32**