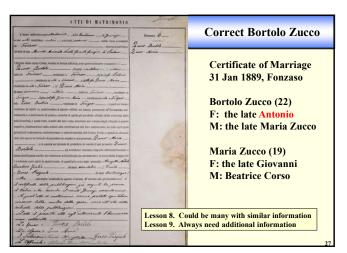

| •         |
|               | here                      | at 15 1 mil libr      | 4.                        |                       |                       | powilder SS Savoie                                        |                      | 1         |
| X Nucco       | duigia<br>maria           | - 151 / 1 how         | quit . 1                  |                       |                       | East Canaa                                                |                      | -         |
|               |                           | 9-14 1/2 VS;          | 240 240                   | and the second second | it is a second        | bathar in law astrie greas at Fair                        | no Conto East Course | 13 .      |





### Instructor Mike Garrambone







ã**27** 















### Instructor Mike Garrambone



ã**31** 



ã**33** 



ã**32**