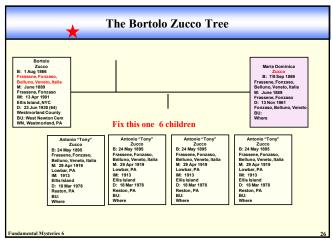

| •         |
|               | here                      | at 15 1 mil libr      | 4.                        |                       |                       | powilder SS Savoie                                        |                      | 1         |
| X Nucco       | duigia<br>maria           | - 151 / 1 how         | quit . 1                  |                       |                       | East Canaa                                                |                      | -         |
|               |                           | 9-14 1/2 VS;          | 240 240                   | and the second second | it is a second        | bathar in law astrie greas at Fair                        | no Conto East Course | 13 .      |





### Instructor Mike Garrambone







ã**27** 















### Instructor Mike Garrambone



ã**31** 



ã**33** 



ã**32**