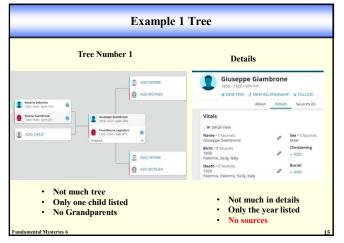

#### Instructor Mike Garrambone





 

 Agenda

 We descend from kings
 • Introduction

 • Truth or Fiction
 • Perhaps these sort of kings

 • Documentation
 • It Can't Be

 • It Can't Be
 • It Can't Be Wrong

 • Cemetery Phenomena
 • Cemetery Phenomena

ã3



ã**5** 





### Instructor Mike Garrambone





ã**8** 







ã**11** 





### Instructor Mike Garrambone



ã**13** 



ã**15** 















### Instructor Mike Garrambone



<complex-block>

ã**20** 

ã**19** 



ã**21** 



ã**23** 

| 16            | SAL                       | DON, CADIN, AND       | STEERAGE AL               | ENS MUST B            | COMPLETELY            | MANIFESTED.                                               | ¥ , Ø                | 1         |
|---------------|---------------------------|-----------------------|---------------------------|-----------------------|-----------------------|-----------------------------------------------------------|----------------------|-----------|
|               |                           | LIST OR               | MANIFE                    | ST OF AL              | IEN PASSI             | ENGERS FOR THE