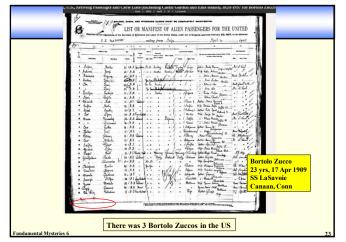

### Instructor Mike Garrambone

<complex-block>

ã**20** 

ã**19** 

ã**21** 

ã**23** 

| 16            | SAL                       | DON, CADIN, AND       | STEERAGE AL               | ENS MUST B            | COMPLETELY            | MANIFESTED.                                               | ¥ , Ø                | 1         |
|---------------|---------------------------|-----------------------|---------------------------|-----------------------|-----------------------|-----------------------------------------------------------|----------------------|-----------|
|               |                           | LIST OR               | MANIFE                    | ST OF AL              | IEN PASSI             | ENGERS FOR THE                                            | E UNITED             |           |
| Required t    | by the regulations of the | te Secretary of Comm  | serce and Labor of        | the United State      | a, under Act of Oong  | ress approved February 20, 190                            | 07, to be delivered  |           |
|               | S. S. LA                  |                       | sailing fr                | om                    | HAVRE                 | 21 JAN 1911                                               | 19                   |           |
|               | KARE IN FILL              |                       | <u> </u>                  |                       | 10                    | E                                                         | 12                   |           |
|               |                           | - mit a               | No Selection              |                       | fait Person Indices   | The same and complete arithms of second reaction or frian | (Ind Defaulter       | 1 :       |
| fa vily Kana. | Gut have.                 | taka j <sup>buo</sup> | the Best With alters of a | diyet.)               | Creates City or Seals | it maily share day may                                    | Bals. Dijar Tem      |           |
| . astillani   | Guidita                   | SSY Unolow            | and in the State          | 10 Hilling Kent       | An along an auto      | latter proposed at qualice                                | - 94 9 38 Ju         | 1         |
| i             | quido                     | ships a a             | e - 10                    | P. Born               |                       | powelither                                                | 141.2840             | 1 million |
| * Mirani      | Smidt 1                   | help ist of I labo    | és gege ,                 |                       |                       | father south as qualdo                                    |                      | 1.        |
| s motenio     | antonia 2                 | 1 25 Tim ha           | L' a                      | + 1                   | Zontoselle            | Athe of Bortolo Zuc                                       | د <mark>ہ د</mark>   | E-        |
| . Tiento      | hana                      | 39V gow and           | L                         | . /                   | Forgaro               |                                                           |                      | •         |
|               | here                      | at 15 1 mil libr      | 4.                        |                       |                       | powilder SS Savoie                                        |                      | 1         |
| X Nucco       | duigia<br>maria           | - 151 / 1 how         | quit . 1                  |                       |                       | East Canaa                                                |                      | -         |
|               |                           | 9-14 1/2 VS;          | 240 240                   | and the second second | it is a second        | bathar in law astrie greas at Fair                        | no Conto East Course | 13 .      |