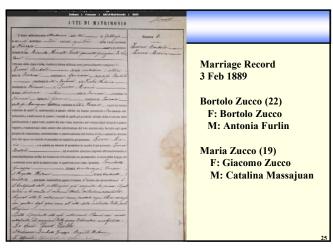

|                      | •         |
|               | here                      | at 15 1 mil libr      | 4.                        |                       |                       | powilder SS Savoie                                        |                      | 1         |
| X Nucco       | duigia<br>maria           | - 151 / 1 how         | quit . 1                  |                       |                       | East Canaa                                                |                      | -         |
|               |                           | 9-14 1/2 VS;          | 240 240                   | and the second second | it is a second        | bathar in law astrie greas at Fair                        | no Conto East Course | 13 .      |





### Instructor Mike Garrambone







ã**27** 















### Instructor Mike Garrambone



ã**31** 



ã**33** 



ã**32**