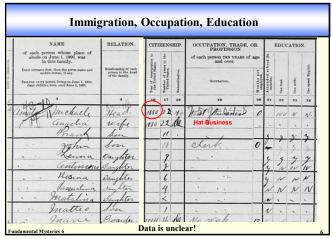

### Instructor Mike Garrambone

<complex-block>

ã**20** 

ã**19** 

ã**21** 

ã**23** 

| 16            | SAL                       | DON, CADIN, AND       | STEERAGE AL               | ENS MUST B            | COMPLETELY            | MANIFESTED.                                               | ¥ , Ø                | 1         |
|---------------|---------------------------|-----------------------|---------------------------|-----------------------|-----------------------|-----------------------------------------------------------|----------------------|-----------|
|               |                           | LIST OR               | MANIFE                    | ST OF AL              | IEN PASSI             | ENGERS FOR THE                                            | E UNITED             |           |
| Required t    | by the regulations of the | te Secretary of Comm  | serce and Labor of        | the United State      | a, under Act of Oong  | ress approved February 20, 190                            | 07, to be delivered  |           |
|               | S. S. LA                  |                       | sailing fr                | om                    | HAVRE                 | 21 JAN 1911                                               | 19                   |           |
|               | KARE IN FILL              |                       | <u> </u>                  |                       | 10                    | E                                                         | 12                   |           |
|               |                           | - mit a               | No Selection              |                       | fait Person Indices   | The same and complete arithms of second reaction or frian | (Ind Defaulter       | 1 :       |
| fa vily Kana. | Gut have.                 | taka j <sup>buo</sup> | the Best With alters of a | diyet.)               | Creates City or Seals | it maily share day may                                    | Bals. Dijar Tem      |           |
| . astillani   | Guidita                   | SSY Unolow            | and in the State          | 10 Hilling Kent       | An along an auto      | latter proposed at qualice                                | - 94 9 38 Ju         | 1         |
| i             | quido                     | ships a a             | e - 10                    | P. Born               |                       | powelither                                                | 141.2840             | 1 million |
| * Mirani      | Smidt 1                   | help ist of I labo    | és gege ,                 |                       |                       | father south as qualdo                                    |                      | 1.        |
| s motenio     | antonia 2                 | 1 25 Tim ha           | L' a                      | + 1                   | Zontoselle            | Athe of Bortolo Zuc                                       | د <mark>ہ د</mark>   | E-        |
| . Tiento      | hana                      | 39V gow and           | L                         | . /                   | Forgaro               |                                                           |                      | •         |
|               | here                      | at 15 1 mil libr      | 4.                        |                       |                       | powilder SS Savoie                                        |                      | 1         |
| X Nucco       | duigia<br>maria           | - 151 / 1 how         | quit . 1                  |                       |                       | East Canaa                                                |                      | -         |
|               |                           | 9-14 1/2 VS;          | 240 240                   | and the second second | it is a second        | bathar in law astrie greas at Fair                        | no Conto East Course | 13 .      |