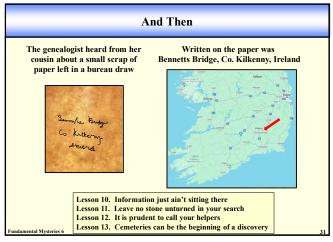

| at 15 1 mil libr      | 4.                        |                       |                       | powilder SS Savoie                                        |                      | 1         |
| X Nucco       | duigia<br>maria           | - 151 / 1 how         | quit . 1                  |                       |                       | East Canaa                                                |                      | -         |
|               |                           | 9-14 1/2 VS;          | 240 240                   | and the second second | it is a second        | bathar in law astrie greas at Fair                        | no Conto East Course | 13 .      |





### Instructor Mike Garrambone







ã**27** 















### Instructor Mike Garrambone



ã**31** 



ã**33** 



ã**32**