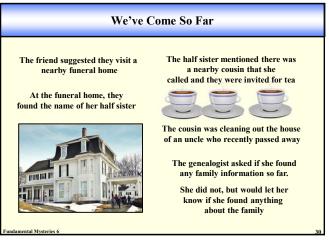

| •         |
|               | here                      | at 15 1 mil libr      | 4.                        |                       |                       | powilder SS Savoie                                        |                      | 1         |
| X Nucco       | duigia<br>maria           | - 151 / 1 how         | quit . 1                  |                       |                       | East Canaa                                                |                      | -         |
|               |                           | 9-14 1/2 VS;          | 240 240                   | and the second second | it is a second        | bathar in law astrie greas at Fair                        | no Conto East Course | 13 .      |





### Instructor Mike Garrambone







ã**27** 















### Instructor Mike Garrambone



ã**31** 



ã**33** 



ã**32**